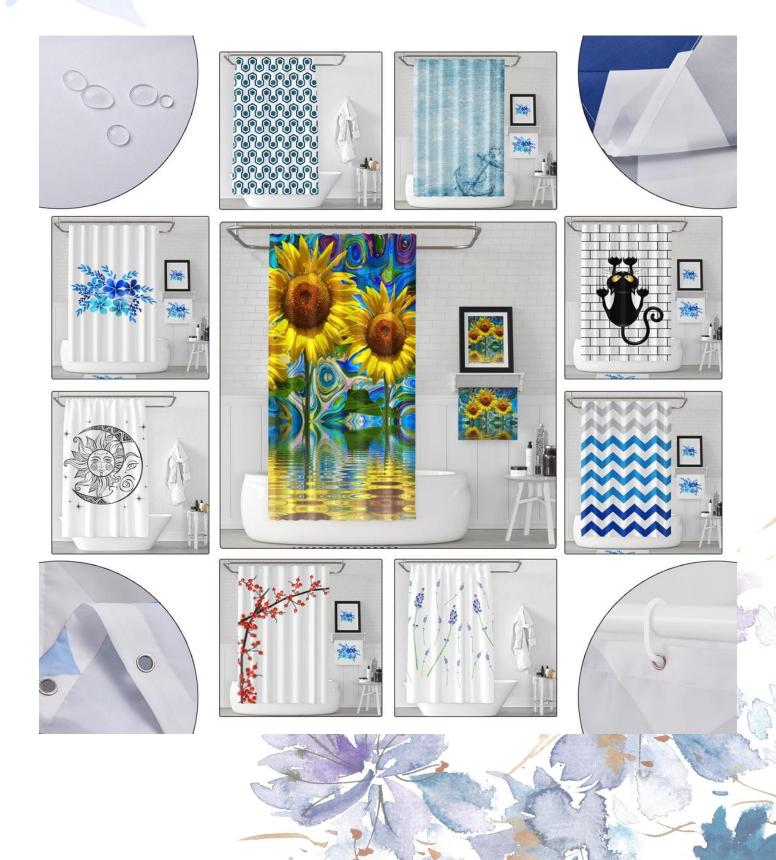

## **About SINONARUI Shower Curtains**

Stop neglecting bathroom decor - our designer Shower Curtains bring a fresh new feel to an overlooked space. Hookless and extra long, these bathroom curtains feature crisp and colorful prints on the front, with a white reverse side.

## Features:

Shower Curtains are made from 100% polyester, fully waterproof, and are available in a range of attractive designs and colours to match your bathroom decor.

Available in both 180 x 180cm or 180 x 200cm size depending on your bathroom design.

These shower curtains are mould and mildew resistant. Our shower curtains need only be wiped with a soft, clean cloth to ensure they remain stunningly vibrant.

All shower curtains are supplied with 12 sturdy plastic hooks to attach to the rust-resistant metal eyelets, our shower curtains are ready to use straight from the packet (soak in lukewarm water to remove creases if required).